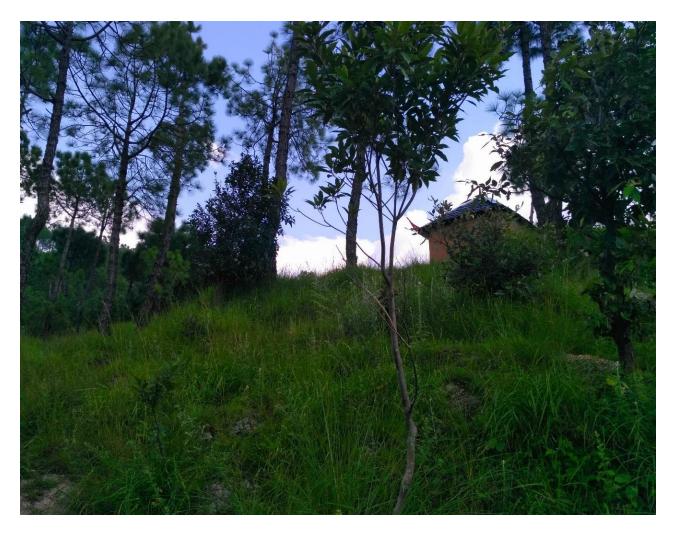

The picture shows the house of Dama Devi from distance. The house is situated away from road and is built upon forest land under their traditional occupation.

Shown in picture is a traditional cattle shed. The Village Daangel still has many such traditional structures evidently hinting the high forest dependence in the area.