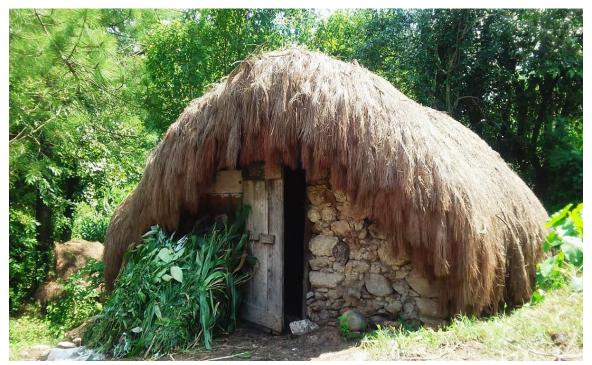

The picture shows the house of Dama Devi from distance. The house is situated away from road and is built upon forest land under their traditional occupation.

Shown in picture is a traditional cattle shed. The Village Daangel still has many such traditional structures evidently hinting the high forest dependence in the area.