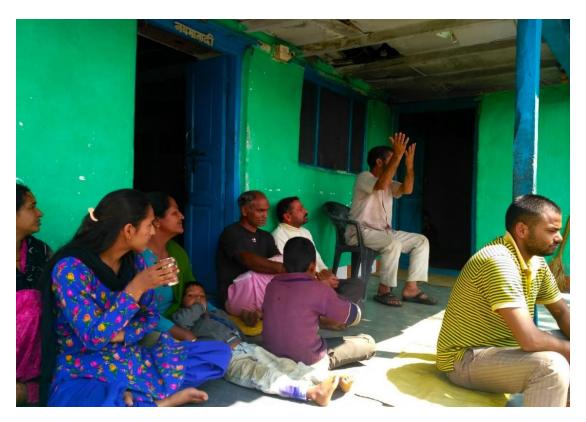

At Dama

Devi's house, people narrating the events that followed Dama Devi's death. Kolu Ram, the eldest member present at the moment, raises hands in anger asking, "If evicted from our forest land, how will we sustain?"

Members of the family and relatives during the visit were clear that Dama Devi was a strong woman and in perfect health. "This was not a natural death," they said about Dama Devi's passing who was gone within a time span of 20-25 minutes. The villagers emphasized, "We have never before witnessed any such official visit to the village, that too without any notice. The sudden intimidation, abuse and shaming by the forest department officials must have come as a severe shock to Dama Devi, which caused her death".