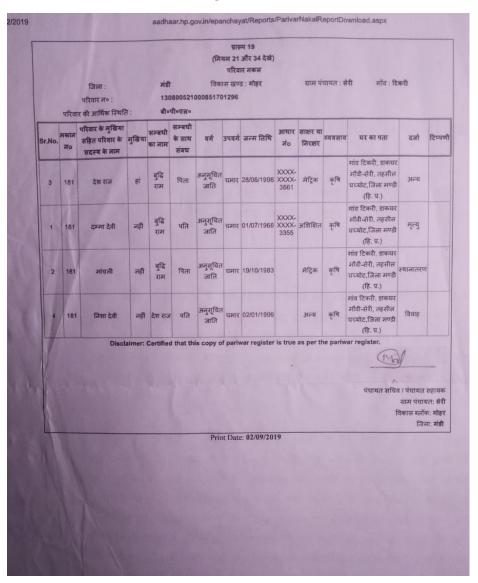

Shown in picture is the Village Daangel, located in Seri Panchayat, and depicts how the life and livelihoods in this village are intricately woven around the forest land that surrounds the area.

Panchayat Seri has 514 households in total out of which around 50 % belong to Scheduled Caste Communities. The Panchayat Pradhan informed us that Dama Devi, also a Scheduled Caste, belonged to a very poor and marginalized family and the land under her occupation was her only source of livelihood. She held a BPL (below poverty line) ration card and lived with her son Deshraj, daughter-in-law Nisha and her husband in present Govardhan (Since the death of her first husband Buddhi Ram, Govardhan has been a father to Deshraj) (Annexure 1 Copy of Family Register).