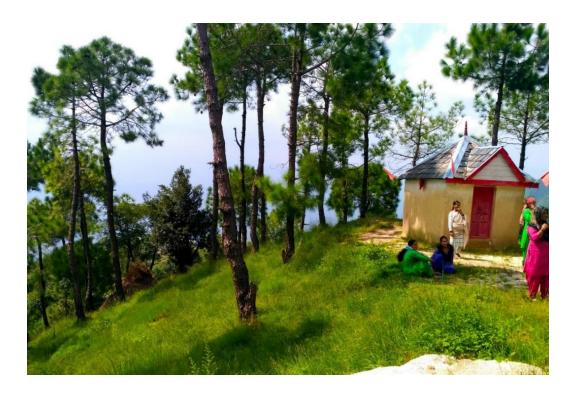

The site where Dama Devi was intimidated leading to her death by negligence by forest officials. The green patch of land is where Dama Devi had her occupation and it continues downward into forest land occupied by others. On top is the temple and its land which is also an occupation over forest land.