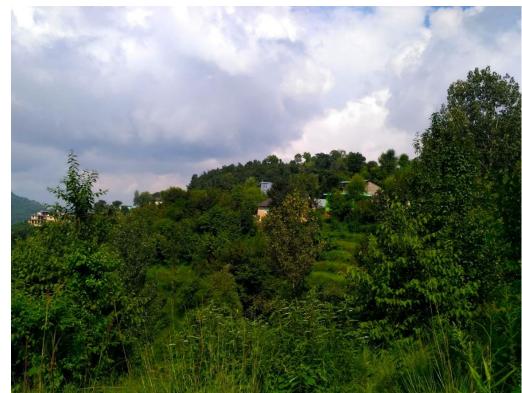

Shown in picture is the Village Daangel, located in Seri Panchayat, and depicts how the life and livelihoods in this village are intricately woven around the forest land that surrounds the area.

Panchayat Seri has 514 households in total out of which around 50 % belong to Scheduled Caste Communities. The Panchayat Pradhan informed us that Dama Devi, also a Scheduled Caste, belonged to a very poor and marginalized family and the land under her occupation was her only source of livelihood. She held a BPL (below poverty line) ration card and lived with her son Deshraj, daughter-in-law Nisha and her husband in present Govardhan (Since the death of her first husband Buddhi Ram, Govardhan has been a father to Deshraj) (Annexure 1 Copy of Family Register).